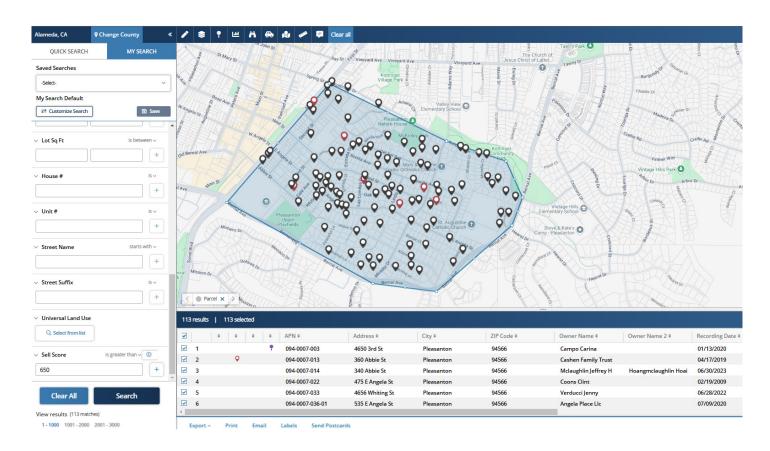

#### Step 1: Geo-Target

Use Realist's powerful prospecting capabilities which include 600+ Tax & MLS fields, to create a highly targeted contact list.

Directly upload that list to RealMailers!