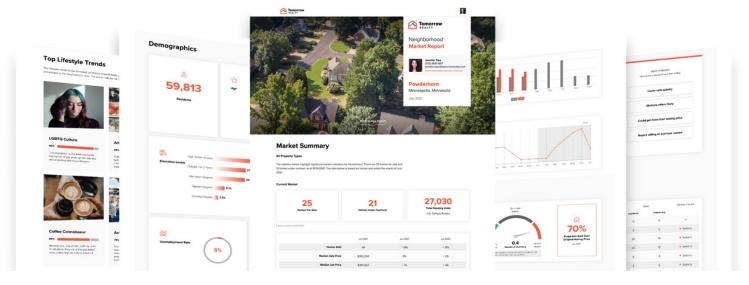

**Hyper-Local Data That Empowers Your Members To...** 

- Obtain access to neighborhood market reports each month; allowing them to provide their clients critical & timely trends through a hyperlocal lens.
- Share custom, digital links with lead capture opportunity. Digital links are unique to each member & insights will update automatically.
- Give clients & prospects the most up-to-date area information with your brand at the forefront.
- Instantly create area guides to help illustrate to clients what it would be like to live in a particular neighborhood or community.
- Explore & discover valuable insights on any subdivision, neighborhood, city, or county in their local market(s).
- Download and print market reports and guides for showing packets or open houses.